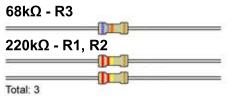

# **Noise Filtering Power Distribution Board**

## Resistors



#### Diodes

3mm Clear Blue LED -LED1, LED2, LED3

@\_\_\_\_\_ @\_\_\_\_\_ @\_\_\_\_

#### Total: 3

#### Capacitors

100pF Ceramic - C3, C5, C8, C12, C14, C17, C21, C23, C27



#### 10nF Ceramic - C2, C6, C9, C11, C15, C18, C20, C24, C26



#### **2ft Power Wire**



### **Capacitors Cont.**

1uF Electrolytic - C1, C4, C7, C10, C13, C16, C19, C22, C25

| 1µF |   |
|-----|---|
| 1µF | i |
| 1µF |   |
| 1µF | i |
| 1µF |   |
| 1µF |   |
| 1µF |   |
| 1µF | ĺ |
| 1µF |   |

## Hardware



Total: 27

#### **Power Connectors**

16 Pin Shrouded Headers - SV1, SV2, SV3, SV4, SV5, SV6, SV7, SV8 SV9, SV10, SV11, SV12, SV13, SV14, SV15, SV16, SV17







Total: 19

PCB